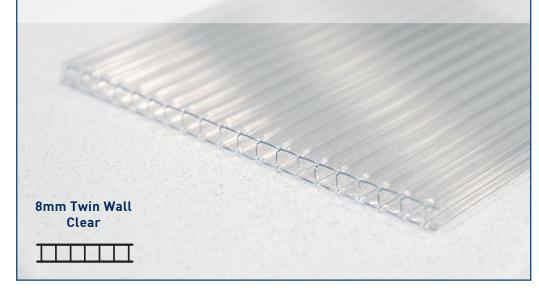

### Other applications include:

- Greenhouses
- Walkways
- Office Partitions
- Shelters
- Canopies
- Pool Enclosures
- Window Replacement
- Skylights & Sidelites
- Carports
- Cold Frames
- Garden Centers Sheds
- Patio Covering
- Sunrooms
- Printed Wall Art
- 4' Wide Weight sq. ft PROFILE PRODUCT COLOR Max Length LEXAN™ VEROLITE™ Clear | Bronze 48' 0.31 8mm Multiwall Soft Light | Opal Other gauges available. Call us for more information.