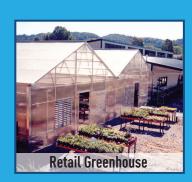

### Other applications include:

- Greenhouses
- Walkways
- Office Partitions
- Shelters
- Canopies
- Pool Enclosures
- Window Replacement
- Skylights & Sidelites
- Carports
- Cold Frames
- Garden Centers Sheds
- Patio Covering
- Sunrooms
- Printed Wall Art
- 4' Wide Weight sq. ft PROFILE PRODUCT COLOR Max Length LEXAN™ VEROLITE™ Clear | Bronze 48' 0.31 8mm Multiwall Soft Light | Opal Other gauges available. Call us for more information.