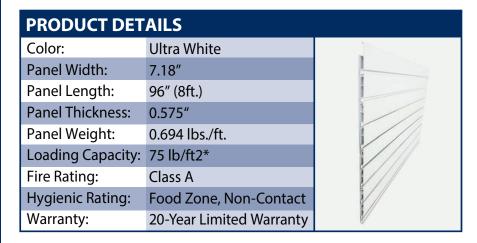

## **KEY PRODUCT FEATURES -**

- Designed for Rigidity & Strength
- Resistant to Moisture & Most Chemicals
- Hidden Fastener System
- Quick & Easy Installation
- Low Maintenance Simply Wipe Down
- Class A Smoke & Flame Spread
- Meets Hygienic Requirements Food Zone, Non Contact
- Compatible w/Standard Slatwall Accessories

Kodiak Slatwall can be installed with Kodiak PVC Liner Panels.

\*Note: To achieve 75 pounds per square foot loading capacity, use appropriate screw for substrate and fasten into every vertical stud. Approximately 16" apart.