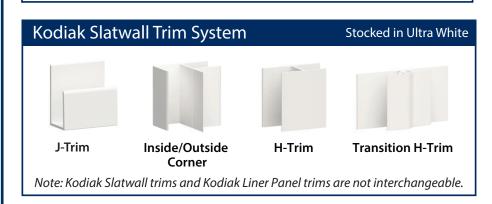

## **KEY PRODUCT FEATURES -**

- Designed for Rigidity & Strength
- Resistant to Moisture & Most Chemicals
- Hidden Fastener System
- Quick & Easy Installation
- Low Maintenance Simply Wipe Down
- Class A Smoke & Flame Spread
- Meets Hygienic Requirements Food Zone, Non Contact
- Compatible w/Standard Slatwall Accessories