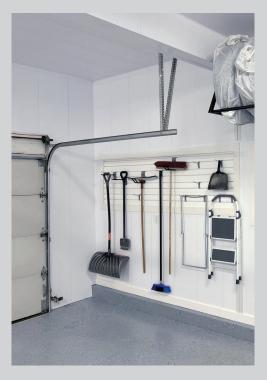

## **PVC Interlocking Panel**

Designed to eliminate clutter and provide easy access to essential items, the Kodiak Slatwall interlocking PVC panel instantly adds storage and organization to laundry rooms, art and craft areas, basements, garages, workshops, restaurants, and retail spaces.

## **APPLICATIONS INCLUDE:**

- Garages & Basements
- Work Shops & Sheds
- Home & Office Closets
- Pantry & Kid's Rooms
- Storage & Laundry Areas
- Art & Craft Spaces
- Restaurant Kitchens
- Retail Store Displays