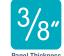

#### **SPECIFICATIONS**

16"

\$\frac{1}{3}\text{8"}

- KODIAK PVC Panels are 16" wide and come in 8', 10', 12', 14', 16', 18' and 20' lengths.
- Custom lengths are available.
- KODIAK PVC Panels are white with matching trims.
- NEW! KODIAK GREY is also available in 12', 16', & 20' lengths with matching trims.