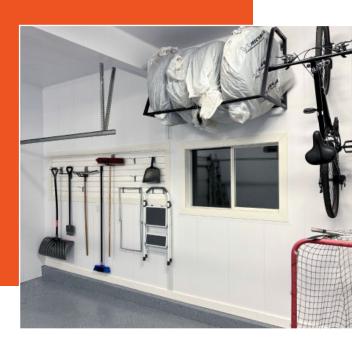

## THE STRONG CHOICE FOR PVC WALL & CEILING PANELS

**Kodiak Wall & Ceiling Panels are a sanitary, PVC** based product designed to clad indoor wall and ceiling surfaces for any type of project.

#### **APPLICATIONS:**