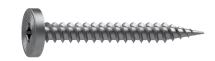

#### **Fasteners**

- Domtek recommends our #10 x 1-1/2" pancake head fastener for Kodiak installations.
- For high-moisture applications, we recommend our stainless steel option.