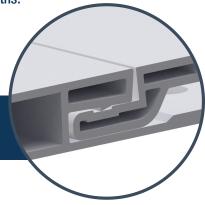

Kodiak's unique expansion channel allows for easy install and a tight connection between panels.