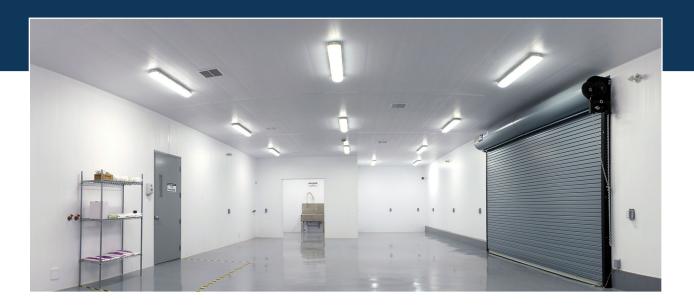

## THE STRONG CHOICE FOR PVC WALL & CEILING PANELS

**Kodiak Wall & Ceiling Panels are a sanitary, PVC** based product designed to clad indoor wall and ceiling surfaces for any type of project.

#### **Features & Benefits:**

ALSO AVAILABLE IN **GREY** 

- · Industry leading wall thickness gives Kodiak PVC outstanding strength not found in other panels.
- · KODIAK PVC Panels are 16" wide and come in 8, 10, 12, 14, 16, 18 and 20 foot lengths.
- · Made from 100% virgin PVC, Kodiak is highly resistant to chemicals and unaffected by moisture making it an Ideal replacement for conventional wall systems like painted drywall.