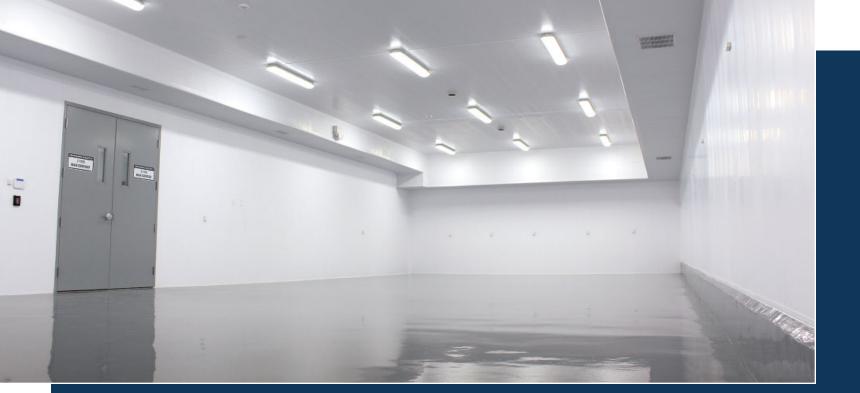

## THE STRONG CHOICE FOR PVC WALL & CEILING PANELS

**Kodiak Wall & Ceiling Panels are a sanitary, PVC** based product designed to clad indoor wall and ceiling surfaces for any type of project.

#### **Features & Benefits:**

ALSO AVAILABLE IN **GREY** 

- · Industry leading wall thickness gives Kodiak PVC outstanding strength not found in other panels.
- · KODIAK PVC Panels are 16" wide and come in 8, 10, 12, 14, 16, 18 and 20 foot lengths.
- · Made from 100% virgin PVC, Kodiak is highly resistant to chemicals and unaffected by moisture making it an Ideal replacement for conventional wall systems like painted drywall.