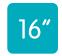

#### **SPECIFICATIONS**

16"

\$\frac{1}{3}\text{8"}

- KODIAK PVC Panels are 16" wide and come in 8', 10', 12', 14', 16', 18' and 20' lengths.
- Custom lengths are available.
- KODIAK PVC Panels are white with matching trims.
- NEW! KODIAK GREY is also available in 12', 16', & 20' lengths with matching trims.